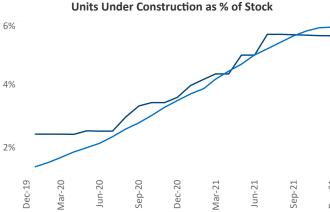

## Omaha December 2021

Contact
Liliana Malai
Senior PPC Specialist
Liliana.Malai@yardi.com

Omaha is the 51st largest multifamily market with 85,879 completed units and 21,522 units in development, 4,766 of which have already broken ground.