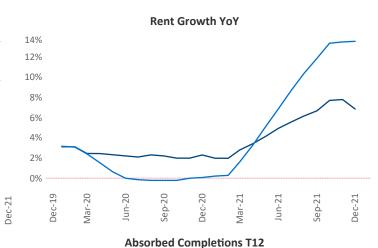

New lease asking **rents** are at \$1,046, up 6.7% ▲ from the previous year placing Omaha at 107th overall in year-over-year rent growth.

Multifamily housing **demand** has been rising with **2,806** ▲ net units absorbed over the past 12 months. This is up **1,687** ▲ units from the previous year's gain of **1,119** ▲ absorbed units.