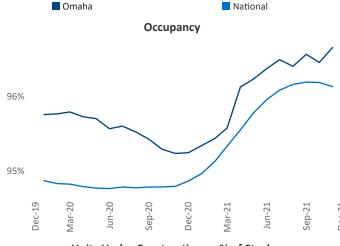

New lease asking **rents** are at \$1,046, up 6.7% ▲ from the previous year placing Omaha at 107th overall in year-over-year rent growth.

Multifamily housing **demand** has been rising with **2,806** ▲ net units absorbed over the past 12 months. This is up **1,687** ▲ units from the previous year's gain of **1,119** ▲ absorbed units.