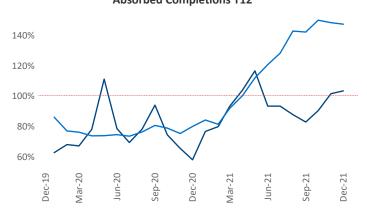

New lease asking **rents** are at \$1,046, up 6.7% ▲ from the previous year placing Omaha at 107th overall in year-over-year rent growth.

Multifamily housing **demand** has been rising with **2,806** ▲ net units absorbed over the past 12 months. This is up **1,687** ▲ units from the previous year's gain of **1,119** ▲ absorbed units.