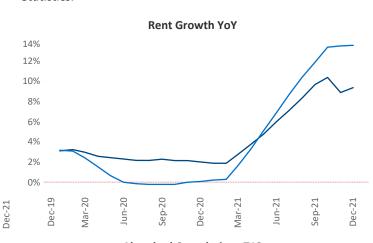

New lease asking **rents** are at \$889, up 9.3% ▲ from the previous year placing Oklahoma City at 81st overall in year-over-year rent growth.

Multifamily housing **demand** has been rising with **1,543** ▲ net units absorbed over the past 12 months. This is up **612** ▲ units from the previous year's gain of **931** ▲ absorbed units.