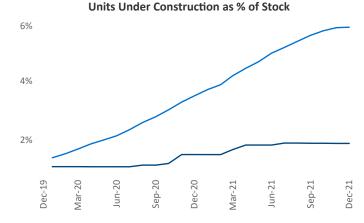

## Oklahoma City December 2021

Contact
Liliana Malai
Senior PPC Specialist
Liliana.Malai@yardi.com

**Oklahoma City** is the **46th** largest multifamily market with **107,592** completed units and **12,493** units in development, **2,010** of which have already broken ground.