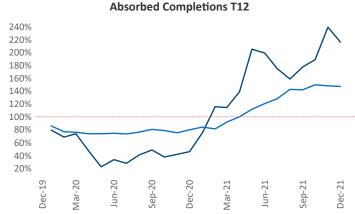

New lease asking **rents** are at \$889, up 9.3% ▲ from the previous year placing Oklahoma City at 81st overall in year-over-year rent growth.

Multifamily housing **demand** has been rising with **1,543** ▲ net units absorbed over the past 12 months. This is up **612** ▲ units from the previous year's gain of **931** ▲ absorbed units.