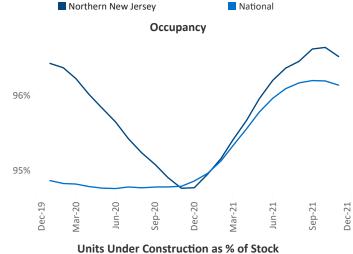

ct
Liliana Malai
Senior PPC Specialist
Liliana.Malai@yardi.com

**Northern New Jersey** is the **17th** largest multifamily market with **237,761** completed units and **143,140** units in development, **25,420** of which have already broken ground.

New lease asking **rents** are at **\$2,143**, up **8.9%** ▲ from the previous year placing Northern New Jersey at **84th** overall in year-over-year rent growth.

Multifamily housing **demand** has been rising with **12,040** ▲ net units absorbed over the past 12 months. This is up **10,863** ▲ units from the previous year's gain of **1,177** ▲ absorbed units.

Employment in Northern New Jersey has grown by 5.0% ▲ over the past 12 months, while hourly wages have fallen by -3.0% ▼ YoY to \$33.12 according to the *Bureau of Labor Statistics*.