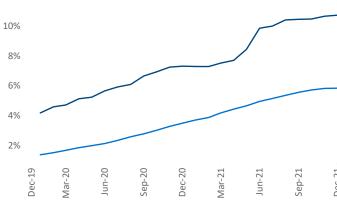

Employment in Northern New Jersey has grown by 5.0% ▲ over the past 12 months, while hourly wages have fallen by -3.0% ▼ YoY to \$33.12 according to the *Bureau of Labor Statistics*.