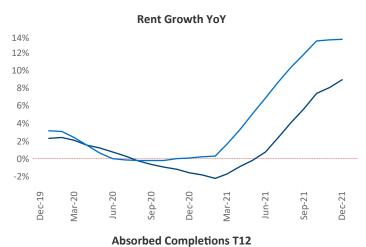

New lease asking **rents** are at **\$2,143**, up **8.9%** ▲ from the previous year placing Northern New Jersey at **84th** overall in year-over-year rent growth.

Multifamily housing **demand** has been rising with **12,040** ▲ net units absorbed over the past 12 months. This is up **10,863** ▲ units from the previous year's gain of **1,177** ▲ absorbed units.