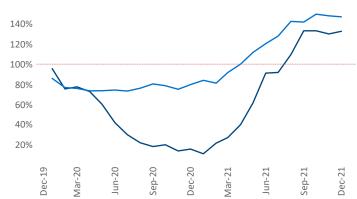

New lease asking **rents** are at **\$2,143**, up **8.9%** ▲ from the previous year placing Northern New Jersey at **84th** overall in year-over-year rent growth.

Multifamily housing **demand** has been rising with **12,040** ▲ net units absorbed over the past 12 months. This is up **10,863** ▲ units from the previous year's gain of **1,177** ▲ absorbed units.