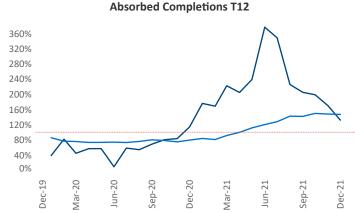

New lease asking **rents** are at \$1,071, up 14.3% ▲ from the previous year placing Mobile at 36th overall in year-over-year rent growth.

Multifamily housing **demand** has been rising with **757** ▲ net units absorbed over the past 12 months. This is down **-139** ▼ units from the previous year's gain of **896** ▲ absorbed units.