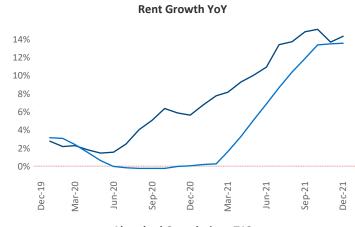

New lease asking **rents** are at \$1,071, up 14.3% ▲ from the previous year placing Mobile at 36th overall in year-over-year rent growth.

Multifamily housing **demand** has been rising with **757** ▲ net units absorbed over the past 12 months. This is down **-139** ▼ units from the previous year's gain of **896** ▲ absorbed units.