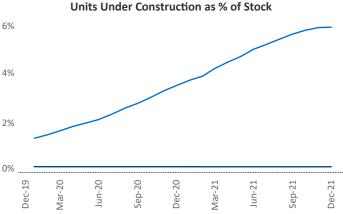

## Mobile December 2021

Contact
Liliana Malai
Senior PPC Specialist
Liliana.Malai@yardi.com

**Mobile** is the **94th** largest multifamily market with **33,046** completed units and **2,783** units in development, **79** of which have already broken ground.