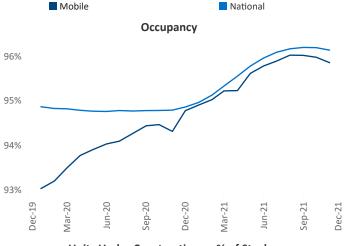

## Mobile December 2021

Contact
Liliana Malai
Senior PPC Specialist
Liliana.Malai@yardi.com

**Mobile** is the **94th** largest multifamily market with **33,046** completed units and **2,783** units in development, **79** of which have already broken ground.