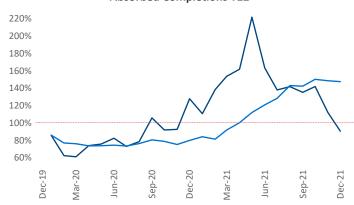

New lease asking **rents** are at \$890, up 9.0% ▲ from the previous year placing McAllen at 82nd overall in year-over-year rent growth.

Multifamily housing **demand** has been rising with **718** ▲ net units absorbed over the past 12 months. This is down **-164** ▼ units from the previous year's gain of **882** ▲ absorbed units.