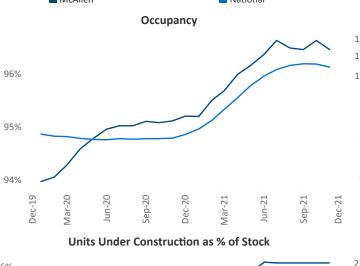

New lease asking **rents** are at \$890, up 9.0% ▲ from the previous year placing McAllen at 82nd overall in year-over-year rent growth.

Multifamily housing **demand** has been rising with **718** ▲ net units absorbed over the past 12 months. This is down **-164** ▼ units from the previous year's gain of **882** ▲ absorbed units.