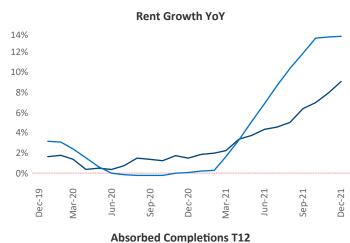

New lease asking **rents** are at \$890, up 9.0% ▲ from the previous year placing McAllen at 82nd overall in year-over-year rent growth.

Multifamily housing **demand** has been rising with **718** ▲ net units absorbed over the past 12 months. This is down **-164** ▼ units from the previous year's gain of **882** ▲ absorbed units.