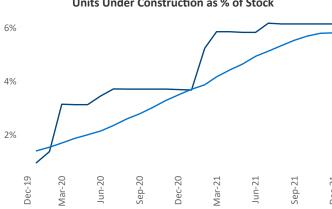

## McAllen December 2021

Contact
Liliana Malai
Senior PPC Specialist
Liliana.Malai@yardi.com

**McAllen** is the **102nd** largest multifamily market with **27,914** completed units and **8,848** units in development, **1,719** of which have already broken ground.