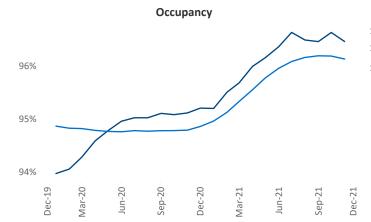

**McAllen** is the **102nd** largest multifamily market with **27,914** completed units and **8,848** units in development, **1,719** of which have already broken ground.

New lease asking **rents** are at **\$890**, up **9.0%** ▲ from the previous year placing McAllen at **82nd** overall in year-over-year rent growth.