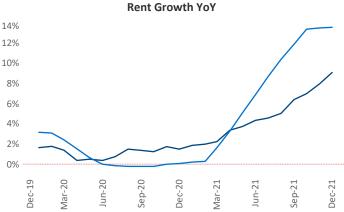

**McAllen** is the **102nd** largest multifamily market with **27,914** completed units and **8,848** units in development, **1,719** of which have already broken ground.

New lease asking **rents** are at **\$890**, up **9.0%** ▲ from the previous year placing McAllen at **82nd** overall in year-over-year rent growth.