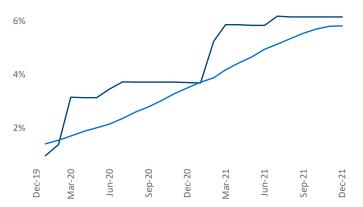

**McAllen** is the **102nd** largest multifamily market with **27,914** completed units and **8,848** units in development, **1,719** of which have already broken ground.

New lease asking **rents** are at **\$890**, up **9.0%** ▲ from the previous year placing McAllen at **82nd** overall in year-over-year rent growth.