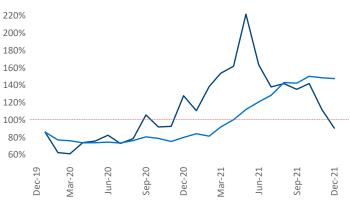

Multifamily housing **demand** has been rising with **718** ▲ net units absorbed over the past 12 months. This is down -164 ▼ units from the previous year's gain of **882** ▲ absorbed units.

**Employment** in McAllen has grown by **4.8%** over the past 12 months, while hourly wages have risen by **0.8%** YoY to **\$18.69** according to the *Bureau of Labor Statistics.* 