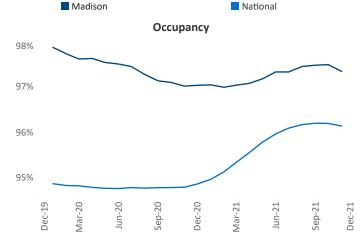

rix



Madison December 2021 Contact Liliana Malai Senior PPC Specialist Liliana.Malai@yardi.com

**Madison** is the **72nd** largest multifamily market with **50,910** completed units and **19,430** units in development, **6,346** of which have already broken ground.

New lease asking **rents** are at **\$1,312**, up **5%** from the previous year placing Madison at **114th** overall in year-over-year rent growth.

Multifamily housing **demand** has been rising with **1,262** ▲ net units absorbed over the past 12 months. This is down -54 ▼ units from the previous year's gain of **1,316** ▲ absorbed units.

**Employment** in Madison has grown by **3.3%** ▲ over the past 12 months, while hourly wages have risen by **3.4%** ▲ YoY to **\$33.07** according to the *Bureau of Labor Statistics*.