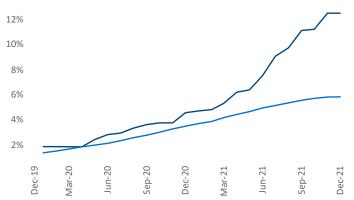

Madison December 2021 Contact Liliana Malai Senior PPC Specialist Liliana.Malai@yardi.com

**Madison** is the **72nd** largest multifamily market with **50,910** completed units and **19,430** units in development, **6,346** of which have already broken ground.

New lease asking **rents** are at **\$1,312**, up **5%** from the previous year placing Madison at **114th** overall in year-over-year rent growth.

Multifamily housing **demand** has been rising with **1,262** ▲ net units absorbed over the past 12 months. This is down -54 ▼ units from the previous year's gain of **1,316** ▲ absorbed units.

**Employment** in Madison has grown by **3.3%** ▲ over the past 12 months, while hourly wages have risen by **3.4%** ▲ YoY to **\$33.07** according to the *Bureau of Labor Statistics*.