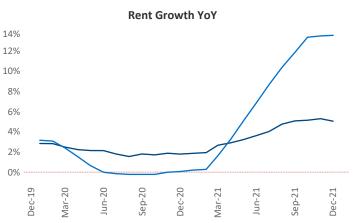

New lease asking **rents** are at **\$1,312**, up **5%** from the previous year placing Madison at **114th** overall in year-over-year rent growth.

Multifamily housing **demand** has been rising with **1,262** ▲ net units absorbed over the past 12 months. This is down -54 ▼ units from the previous year's gain of **1,316** ▲ absorbed units.