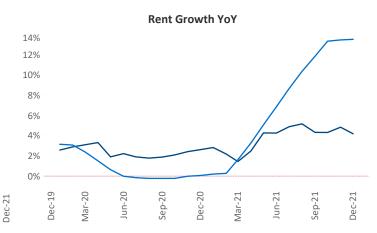

New lease asking **rents** are at **\$1,018**, up **4.2%** from the previous year placing Lubbock at **117th** overall in year-over-year rent growth.

Multifamily housing **demand** has been rising with **387** ▲ net units absorbed over the past 12 months. This is down -69 ▼ units from the previous year's gain of **456** ▲ absorbed units.