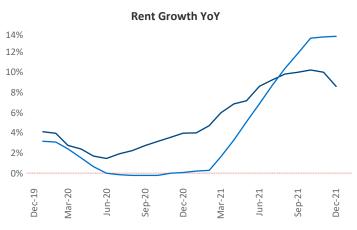

New lease asking **rents** are at **\$2,480**, up **8.5%** from the previous year placing Long Island at **92nd** overall in year-over-year rent growth.

Multifamily housing **demand** has been rising with **1,559** ▲ net units absorbed over the past 12 months. This is down -422 ▼ units from the previous year's gain of **1,981** ▲ absorbed units.

**Employment** in Long Island has grown by **2.3%** ▲ over the past 12 months, while hourly wages have risen by **0.9%** ▲ YoY to **\$33.26** according to the *Bureau of Labor Statistics*.

Dec-20

Mar-21

Dec-21

Sep-21

Jun-21

Sep-20

Jun-20