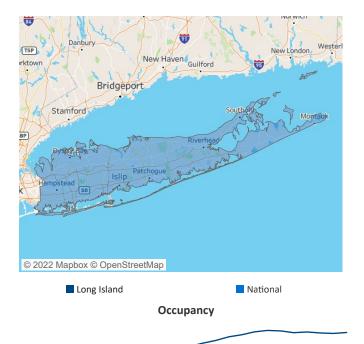

## Yardi Matrix

97%

96%

95%

Dec-19

Mar-20

Long Island December 2021 Contact Liliana Malai Senior PPC Specialist Liliana.Malai@yardi.com

Long Island is the 71st largest multifamily market with53,456 completed units and 15,603 units in development,2,996 of which have already broken ground.