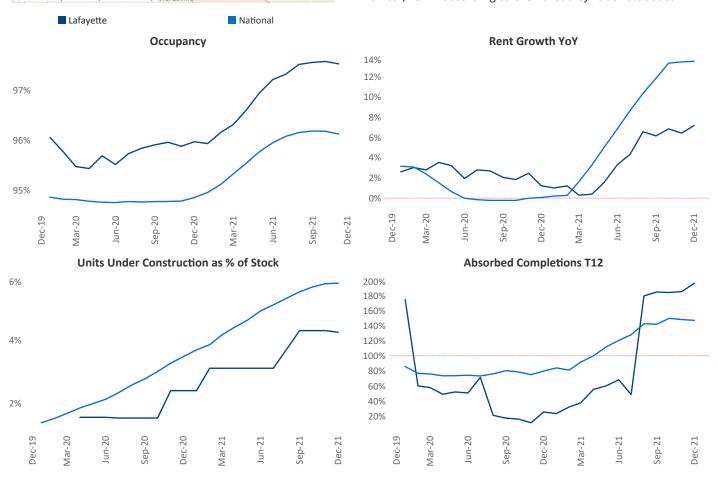

## Lafayette December 2021

Contact
Liliana Malai
Senior PPC Specialist
Liliana.Malai@yardi.com

**Lafayette** is the **113th** largest multifamily market with **16,480** completed units and **1,895** units in development, **702** of which have already broken ground.

New lease asking **rents** are at \$1,059, up 7.2% ▲ from the previous year placing Lafayette at 103rd overall in year-over-year rent growth.

Multifamily housing **demand** has been rising with **488** ▲ net units absorbed over the past 12 months. This is up **254** ▲ units from the previous year's gain of **234** ▲ absorbed units.