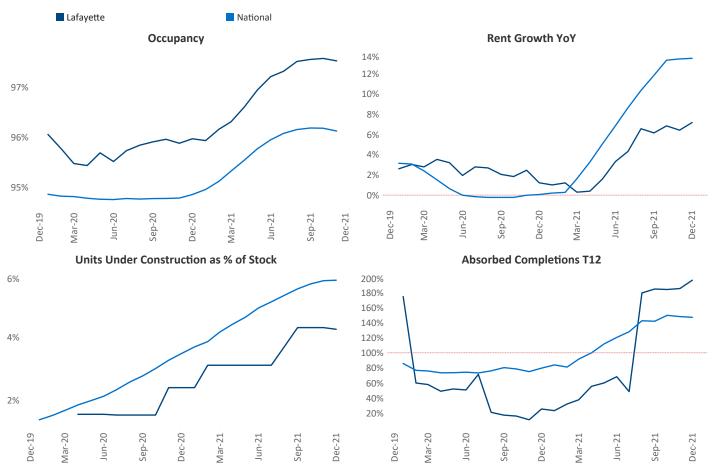

## Lafayette December 2021

Contact
Liliana Malai
Senior PPC Specialist
Liliana.Malai@yardi.com

**Lafayette** is the **113th** largest multifamily market with **16,480** completed units and **1,895** units in development, **702** of which have already broken ground.

New lease asking **rents** are at \$1,059, up 7.2% ▲ from the previous year placing Lafayette at 103rd overall in year-over-year rent growth.

Multifamily housing **demand** has been rising with **488** ▲ net units absorbed over the past 12 months. This is up **254** ▲ units from the previous year's gain of **234** ▲ absorbed units.

**Employment** in Lafayette has grown by **4.8%** ▲ over the past 12 months, while hourly wages have risen by **2.1%** ▲ YoY to **\$25.17** according to the *Bureau of Labor Statistics*.