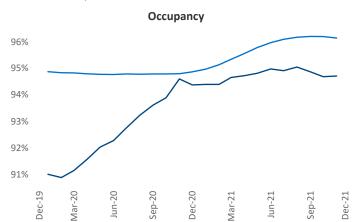

New lease asking **rents** are at **\$987**, up **7.7%** A from the previous year placing Lafayette - Lake Charles at **99th** overall in year-over-year rent growth.

Multifamily housing **demand** has been rising with **423** ▲ net units absorbed over the past 12 months. This is down -**895** ▼ units from the previous year's gain of **1,318** ▲ absorbed units.