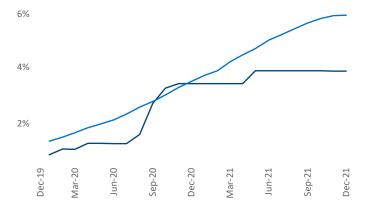

## Yardi Matrix

**Units Under Construction as % of Stock** 

Lafayette - Lake Charles December 2021 Contact Liliana Malai Senior PPC Specialist Liliana.Malai@yardi.com

Lafayette - Lake Charles is the 95th largest multifamily market with 32,473 completed units and 2,554 units in development, 1,250 of which have already broken ground.