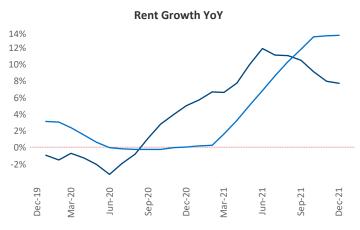

New lease asking **rents** are at **\$987**, up **7.7%** A from the previous year placing Lafayette - Lake Charles at **99th** overall in year-over-year rent growth.

Multifamily housing **demand** has been rising with **423** ▲ net units absorbed over the past 12 months. This is down -**895** ▼ units from the previous year's gain of **1,318** ▲ absorbed units.