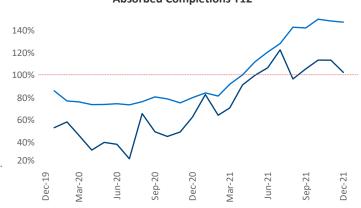

New lease asking **rents** are at \$1,102, up 7.0% ▲ from the previous year placing Kansas City at 104th overall in year-over-year rent growth.

Multifamily housing **demand** has been rising with **7,172** ▲ net units absorbed over the past 12 months. This is up **4,099** ▲ units from the previous year's gain of **3,073** ▲ absorbed units.