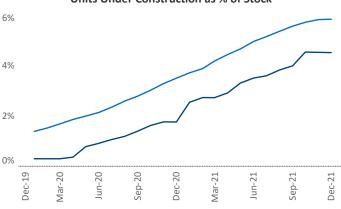

## Kansas City December 2021

Contact
Liliana Malai
Senior PPC Specialist
Liliana.Malai@yardi.com

**Kansas City** is the **32nd** largest multifamily market with **166,494** completed units and **43,974** units in development, **7,491** of which have already broken ground.