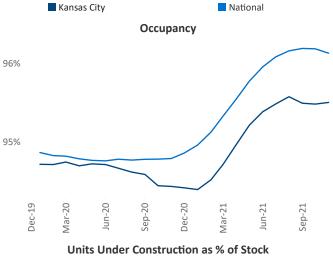

New lease asking **rents** are at \$1,102, up 7.0% ▲ from the previous year placing Kansas City at 104th overall in year-over-year rent growth.

Multifamily housing **demand** has been rising with **7,172** ▲ net units absorbed over the past 12 months. This is up **4,099** ▲ units from the previous year's gain of **3,073** ▲ absorbed units.