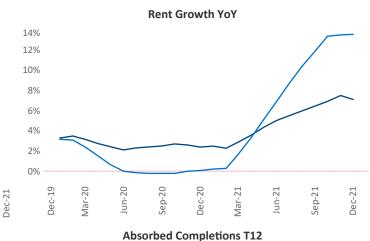

New lease asking **rents** are at \$1,102, up 7.0% ▲ from the previous year placing Kansas City at 104th overall in year-over-year rent growth.

Multifamily housing **demand** has been rising with **7,172** ▲ net units absorbed over the past 12 months. This is up **4,099** ▲ units from the previous year's gain of **3,073** ▲ absorbed units.