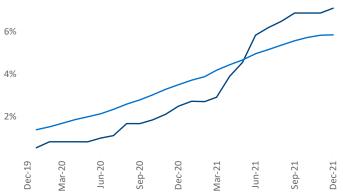

New lease asking **rents** are at **\$1,447**, up **23.1%** from the previous year placing Jacksonville at **5th** overall in year-over-year rent growth.

Multifamily housing **demand** has been rising with **4,911** ▲ net units absorbed over the past 12 months. This is up **1,126** ▲ units from the previous year's gain of **3,785** ▲ absorbed units.

**Employment** in Jacksonville has grown by **4.0%** ▲ over the past 12 months, while hourly wages have risen by **10.3%** ▲ YoY to **\$31.96** according to the *Bureau of Labor Statistics*.

Units Under Construction as % of Stock