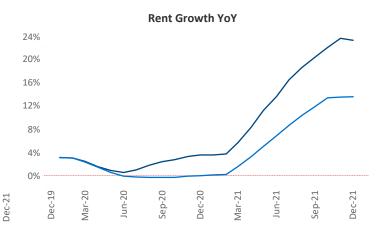

New lease asking **rents** are at **\$1,447**, up **23.1%** from the previous year placing Jacksonville at **5th** overall in year-over-year rent growth.

Multifamily housing **demand** has been rising with **4,911** ▲ net units absorbed over the past 12 months. This is up **1,126** ▲ units from the previous year's gain of **3,785** ▲ absorbed units.