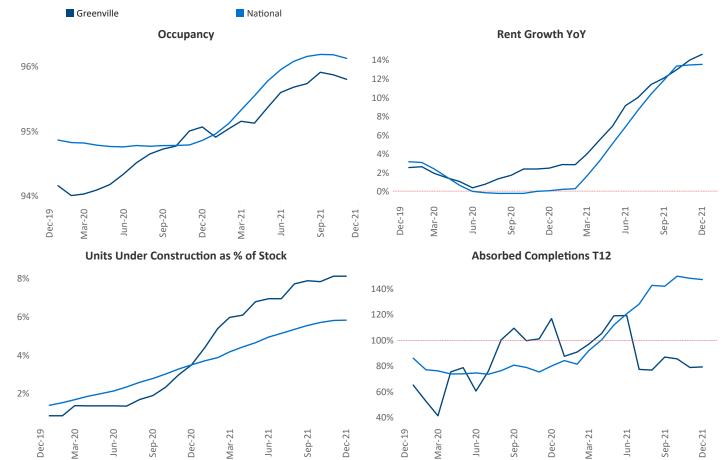

## Greenville December 2021

Contact
Liliana Malai
Senior PPC Specialist
Liliana.Malai@yardi.com

**Greenville** is the **60th** largest multifamily market with **66,765** completed units and **18,340** units in development, **5,418** of which have already broken ground.

New lease asking **rents** are at \$1,232, up 14.6% ▲ from the previous year placing Greenville at 34th overall in year-over-year rent growth.

Multifamily housing **demand** has been rising with **2,846** ▲ net units absorbed over the past 12 months. This is up **168** ▲ units from the previous year's gain of **2,678** ▲ absorbed units.