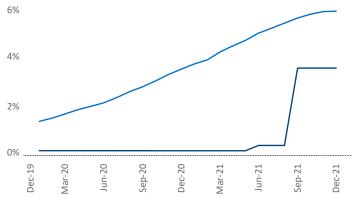

## Fort Wayne December 2021

Contact Liliana Malai Senior PPC Specialist Liliana.Malai@yardi.com

Fort Wayne is the **104th** largest multifamily market with **27,062** completed units and **3,889** units in development, **955** of which have already broken ground.