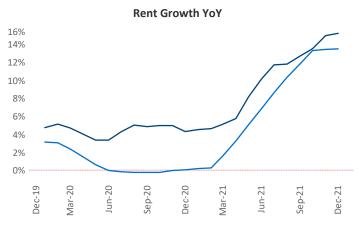

New lease asking **rents** are at **\$944**, up **15.3%** ▲ from the previous year placing Fort Wayne at **30th** overall in year-over-year rent growth.

Multifamily housing **demand** has been rising with **395** ▲ net units absorbed over the past 12 months. This is down -77 ▼ units from the previous year's gain of **472** ▲ absorbed units.