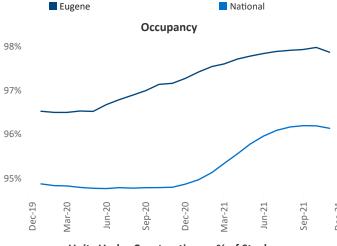

## Eugene December 2021

Contact
Liliana Malai
Senior PPC Specialist
Liliana.Malai@yardi.com

**Eugene** is the **77th** largest multifamily market with **46,501** completed units and **8,533** units in development, **2,197** of which have already broken ground.