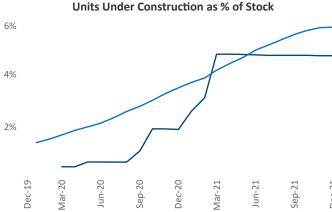

## Eugene December 2021

Contact
Liliana Malai
Senior PPC Specialist
Liliana.Malai@yardi.com

**Eugene** is the **77th** largest multifamily market with **46,501** completed units and **8,533** units in development, **2,197** of which have already broken ground.