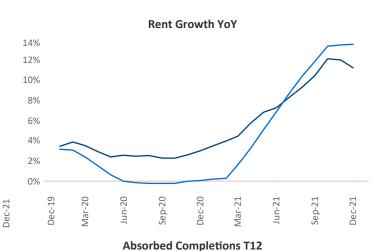

New lease asking **rents** are at \$1,409, up 11.1% ▲ from the previous year placing Eugene at 61st overall in year-over-year rent growth.

Multifamily housing **demand** has been rising with **999** ▲ net units absorbed over the past 12 months. This is down **-985** ▼ units from the previous year's gain of **1,984** ▲ absorbed units.