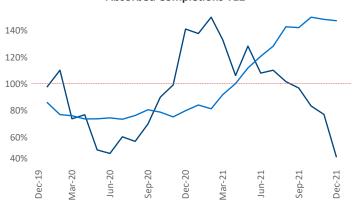

New lease asking **rents** are at \$1,409, up 11.1% ▲ from the previous year placing Eugene at 61st overall in year-over-year rent growth.

Multifamily housing **demand** has been rising with **999** ▲ net units absorbed over the past 12 months. This is down **-985** ▼ units from the previous year's gain of **1,984** ▲ absorbed units.