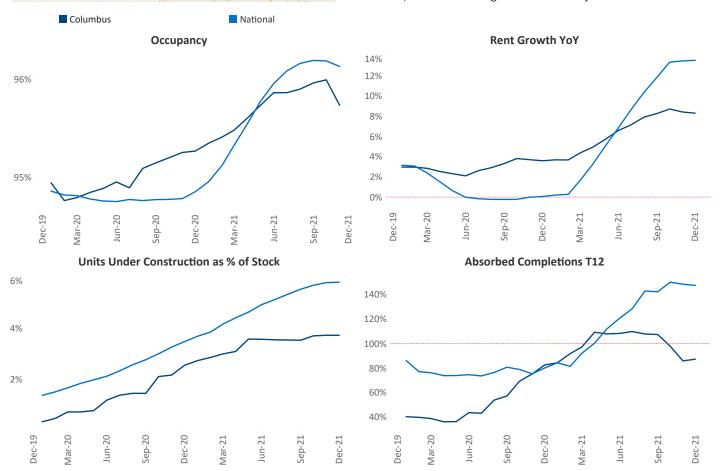

## Columbus December 2021

Contact
Liliana Malai
Senior PPC Specialist
Liliana.Malai@yardi.com

**Columbus** is the **27th** largest multifamily market with **185,316** completed units and **36,479** units in development, **6,927** of which have already broken ground.

New lease asking **rents** are at \$1,121, up 8.3% ▲ from the previous year placing Columbus at 93rd overall in year-over-year rent growth.

Multifamily housing **demand** has been rising with **6,580** ▲ net units absorbed over the past 12 months. This is up **1,744** ▲ units from the previous year's gain of **4,836** ▲ absorbed units.