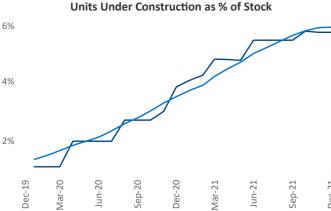

## Columbus GA December 2021

Contact
Liliana Malai
Senior PPC Specialist
Liliana.Malai@yardi.com

**Columbus GA** is the **93rd** largest multifamily market with **33,270** completed units and **5,025** units in development, **1,880** of which have already broken ground.