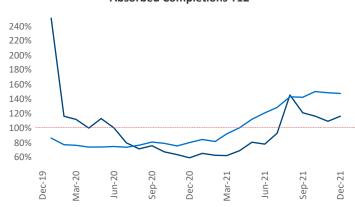

New lease asking **rents** are at \$1,096, up 7.5% ▲ from the previous year placing Columbus GA at 100th overall in year-over-year rent growth.

Multifamily housing **demand** has been rising with **457** ▲ net units absorbed over the past 12 months. This is down **-76** ▼ units from the previous year's gain of **533** ▲ absorbed units.