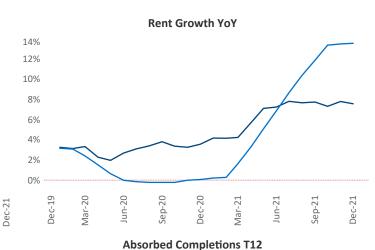

New lease asking **rents** are at \$1,096, up 7.5% ▲ from the previous year placing Columbus GA at 100th overall in year-over-year rent growth.

Multifamily housing **demand** has been rising with **457** ▲ net units absorbed over the past 12 months. This is down **-76** ▼ units from the previous year's gain of **533** ▲ absorbed units.