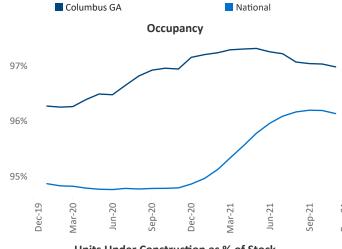

New lease asking **rents** are at \$1,096, up 7.5% ▲ from the previous year placing Columbus GA at 100th overall in year-over-year rent growth.

Multifamily housing **demand** has been rising with **457** ▲ net units absorbed over the past 12 months. This is down **-76** ▼ units from the previous year's gain of **533** ▲ absorbed units.