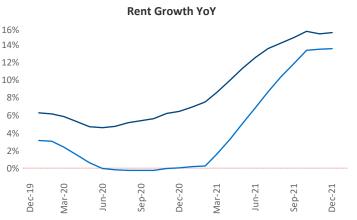

New lease asking **rents** are at **\$1,428**, up **15.3%** from the previous year placing Central Valley at **29th** overall in year-over-year rent growth.

Multifamily housing **demand** has been rising with **1,739** ▲ net units absorbed over the past 12 months. This is down -1,244 ▼ units from the previous year's gain of **2,983** ▲ absorbed units.