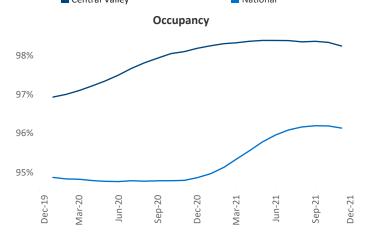

New lease asking **rents** are at **\$1,428**, up **15.3%** from the previous year placing Central Valley at **29th** overall in year-over-year rent growth.

Multifamily housing **demand** has been rising with **1,739** ▲ net units absorbed over the past 12 months. This is down -1,244 ▼ units from the previous year's gain of **2,983** ▲ absorbed units.