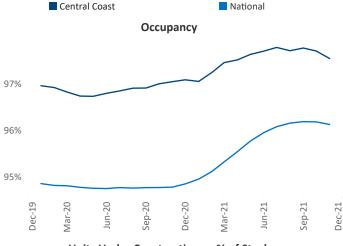

## Central Coast December 2021

Contact
Liliana Malai
Senior PPC Specialist
Liliana.Malai@yardi.com

**Central Coast** is the **87th** largest multifamily market with **37,234** completed units and **10,793** units in development, **973** of which have already broken ground.

New lease asking **rents** are at \$2,238, up 13.4% ▲ from the previous year placing Central Coast at 44th overall in year-over-year rent growth.

Multifamily housing **demand** has been rising with **830** ▲ net units absorbed over the past 12 months. This is up **631** ▲ units from the previous year's gain of **199** ▲ absorbed units.