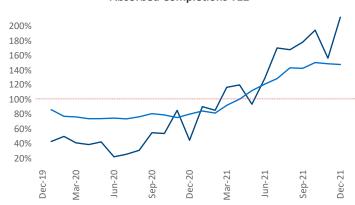

New lease asking **rents** are at \$2,238, up 13.4% ▲ from the previous year placing Central Coast at 44th overall in year-over-year rent growth.

Multifamily housing **demand** has been rising with **830** ▲ net units absorbed over the past 12 months. This is up **631** ▲ units from the previous year's gain of **199** ▲ absorbed units.