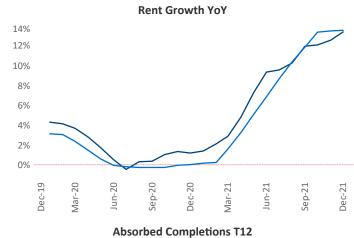

New lease asking **rents** are at \$2,238, up 13.4% ▲ from the previous year placing Central Coast at 44th overall in year-over-year rent growth.

Multifamily housing **demand** has been rising with **830** ▲ net units absorbed over the past 12 months. This is up **631** ▲ units from the previous year's gain of **199** ▲ absorbed units.