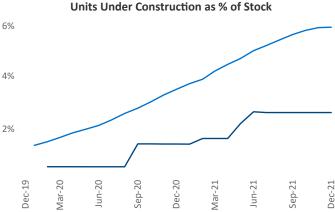

## Central Coast December 2021

Contact
Liliana Malai
Senior PPC Specialist
Liliana.Malai@yardi.com

**Central Coast** is the **87th** largest multifamily market with **37,234** completed units and **10,793** units in development, **973** of which have already broken ground.