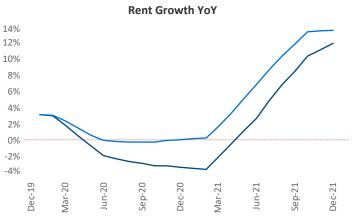

New lease asking **rents** are at **\$2,514**, up **11.9%** from the previous year placing Boston at **54th** overall in year-over-year rent growth.

Multifamily housing **demand** has been rising with **12,972** ▲ net units absorbed over the past 12 months. This is up **9,354** ▲ units from the previous year's gain of **3,618** ▲ absorbed units.