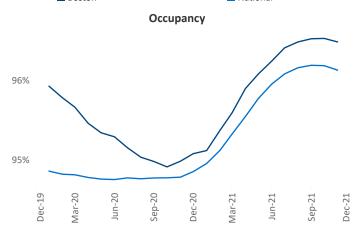

New lease asking **rents** are at **\$2,514**, up **11.9%** from the previous year placing Boston at **54th** overall in year-over-year rent growth.

Multifamily housing **demand** has been rising with **12,972** ▲ net units absorbed over the past 12 months. This is up **9,354** ▲ units from the previous year's gain of **3,618** ▲ absorbed units.