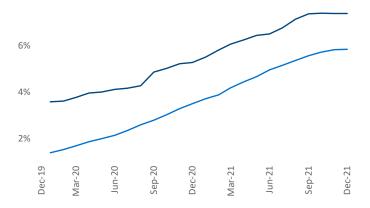

Yardi Matrix

Units Under Construction as % of Stock

Boston December 2021 Contact Liliana Malai Senior PPC Specialist Liliana.Malai@yardi.com

**Boston** is the **15th** largest multifamily market with **243,383** completed units and **87,464** units in development, **17,911** of which have already broken ground.