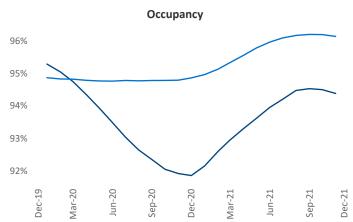

## Yardi Matrix









Bay Area - South Bay December 2021 Contact Liliana Malai Senior PPC Specialist Liliana.Malai@yardi.com

**Bay Area - South Bay** is the **38th** largest multifamily market with **133,299** completed units and **66,039** units in development, **10,220** of which have already broken ground.

New lease asking **rents** are at **\$2,790**, up **8.3%** ▲ from the previous year placing Bay Area - South Bay at **95th** overall in year-over-year rent growth.

Multifamily housing **demand** has been rising with **7,666** ▲ net units absorbed over the past 12 months. This is up **9,807** ▲ units from the previous year's loss of **-2,141** ▼ absorbed units.

Employment in Bay Area - South Bay has grown by 5.9% ▲ over the past 12 months, while hourly wages have fallen by 0.0% ▼ YoY to \$48.93 ac