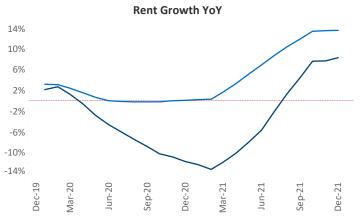

New lease asking **rents** are at **\$2,790**, up **8.3%** ▲ from the previous year placing Bay Area - South Bay at **95th** overall in year-over-year rent growth.

Multifamily housing **demand** has been rising with **7,666** ▲ net units absorbed over the past 12 months. This is up **9,807** ▲ units from the previous year's loss of **-2,141** ▼ absorbed units.