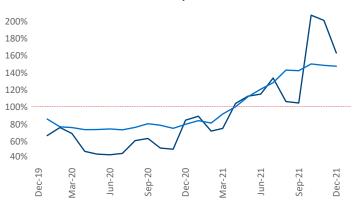

Baton Rouge December 2021

Contact
Liliana Malai
Senior PPC Specialist
Liliana.Malai@yardi.com

**Baton Rouge** is the **81st** largest multifamily market with **43,595** completed units and **7,237** units in development, **589** of which have already broken ground.

New lease asking **rents** are at \$1,118, up 9.5% ▲ from the previous year placing Baton Rouge at **79th** overall in year-over-year rent growth.

Multifamily housing **demand** has been rising with **926** ▲ net units absorbed over the past 12 months. This is down **-629** ▼ units from the previous year's gain of **1,555** ▲ absorbed units.

**Employment** in Baton Rouge has grown by 2.7% ▲ over the past 12 months, while hourly wages have risen by 0.4% ▲ YoY to \$27.89 according to the *Bureau of Labor Statistics*.









## **DISCLAIMER**

ALTHOUGH EVERY EFFORT IS MADE TO ENSURE THE ACCURACY, TIMELINESS AND COMPLETENESS OF THE INFORMATION PROVIDED IN THIS PUBLICATION, THE INFORMATION IS PROVIDED "AS IS" AND YARDI MATRIX DOES NOT GUARANTEE, WARRANT, REPRESENT OR UNDERTAKE THAT THE INFORMATION PROVIDED IS CORRECT, ACCURATE, CURRENT OR COMPLETE. YARDI MATRIX IS NOT LIABLE FOR ANY LOSS, CLAIM, OR DEMAND ARISING DIRECTLY OR INDIRECTLY FROM ANY USE OR RELIANCE UPON THE INFORMATION CONTAINED HEREIN.

## **COPYRIGHT NOTICE**

This document, publication and/or presentation (collectively, 'document') is protected by copyright, trademark and other intellectual property laws. Use of this document is subject to the terms and conditions of Yardi Systems, Inc. dba Yardi Matrix's Terms of Use <a href="http://www.yardima