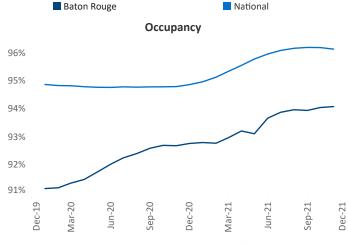

New lease asking **rents** are at \$1,118, up 9.5% ▲ from the previous year placing Baton Rouge at **79th** overall in year-over-year rent growth.

Multifamily housing **demand** has been rising with **926** ▲ net units absorbed over the past 12 months. This is down **-629** ▼ units from the previous year's gain of **1,555** ▲ absorbed units.