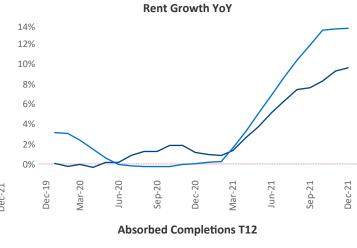

New lease asking **rents** are at \$1,118, up 9.5% ▲ from the previous year placing Baton Rouge at **79th** overall in year-over-year rent growth.

Multifamily housing **demand** has been rising with **926** ▲ net units absorbed over the past 12 months. This is down **-629** ▼ units from the previous year's gain of **1,555** ▲ absorbed units.