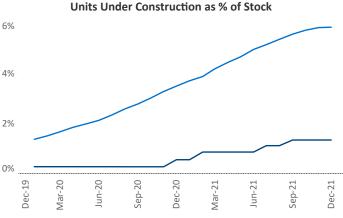

## Baton Rouge December 2021

Contact
Liliana Malai
Senior PPC Specialist
Liliana.Malai@yardi.com

**Baton Rouge** is the **81st** largest multifamily market with **43,595** completed units and **7,237** units in development, **589** of which have already broken ground.