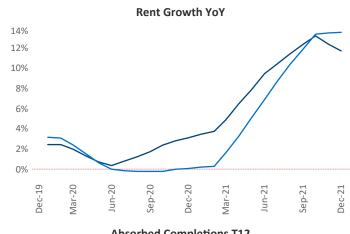

## Baltimore December 2021

Contact
Liliana Malai
Senior PPC Specialist
Liliana.Malai@yardi.com

**Baltimore** is the **21st** largest multifamily market with **227,780** completed units and **35,222** units in development, **4,366** of which have already broken ground.