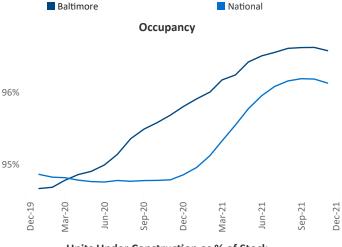

New lease asking **rents** are at \$1,595, up 11.6% ▲ from the previous year placing Baltimore at 57th overall in year-over-year rent growth.

Multifamily housing **demand** has been rising with **4,745** ▲ net units absorbed over the past 12 months. This is down **-722** ▼ units from the previous year's gain of **5,467** ▲ absorbed units.