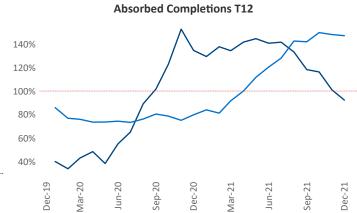

New lease asking **rents** are at \$1,595, up 11.6% ▲ from the previous year placing Baltimore at 57th overall in year-over-year rent growth.

Multifamily housing **demand** has been rising with **4,745** ▲ net units absorbed over the past 12 months. This is down **-722** ▼ units from the previous year's gain of **5,467** ▲ absorbed units.