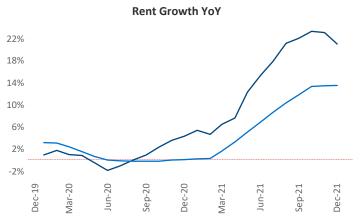

New lease asking **rents** are at **\$1,524**, up **21%** ▲ from the previous year placing Asheville at **8th** overall in year-over-year rent growth.

Multifamily housing **demand** has been rising with **831** ▲ net units absorbed over the past 12 months. This is down -262 ▼ units from the previous year's gain of **1,093** ▲ absorbed units.