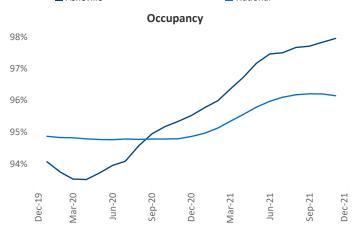

New lease asking **rents** are at **\$1,524**, up **21%** ▲ from the previous year placing Asheville at **8th** overall in year-over-year rent growth.

Multifamily housing **demand** has been rising with **831** ▲ net units absorbed over the past 12 months. This is down -262 ▼ units from the previous year's gain of **1,093** ▲ absorbed units.