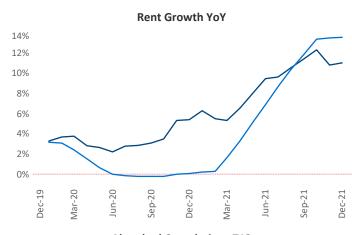

New lease asking **rents** are at \$1,432, up 11% ▲ from the previous year placing Allentown-Bethlehem at 64th overall in year-over-year rent growth.

Multifamily housing **demand** has been rising with **379** ▲ net units absorbed over the past 12 months. This is down **-635** ▼ units from the previous year's gain of **1,014** ▲ absorbed units.