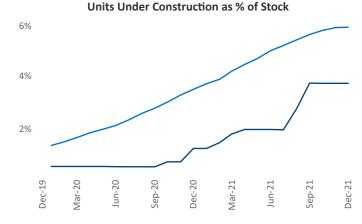

## Allentown-Bethlehem December 2021

Contact
Liliana Malai
Senior PPC Specialist
Liliana.Malai@yardi.com

**Allentown-Bethlehem** is the **98th** largest multifamily market with **32,104** completed units and **5,548** units in development, **1,192** of which have already broken ground.