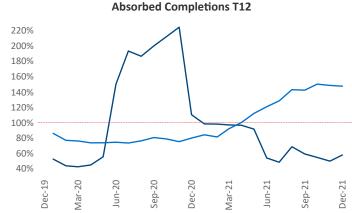

New lease asking **rents** are at \$1,432, up 11% ▲ from the previous year placing Allentown-Bethlehem at 64th overall in year-over-year rent growth.

Multifamily housing **demand** has been rising with **379** ▲ net units absorbed over the past 12 months. This is down **-635** ▼ units from the previous year's gain of **1,014** ▲ absorbed units.