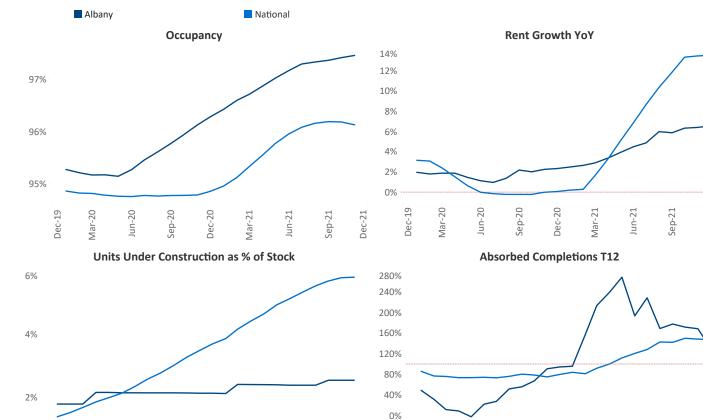

## Albany December 2021

Contact
Liliana Malai
Senior PPC Specialist
Liliana.Malai@yardi.com

**Albany** is the **67th** largest multifamily market with **55,786** completed units and **17,128** units in development, **1,418** of which have already broken ground.

New lease asking **rents** are at \$1,350, up 6.5% ▲ from the previous year placing Albany at 109th overall in year-over-year rent growth.

Multifamily housing **demand** has been rising with **1,537** ▲ net units absorbed over the past 12 months. This is up **402** ▲ units from the previous year's gain of **1,135** ▲ absorbed units.

Employment in Albany has grown by 2.6% ▲ over the past 12 months, while hourly wages have risen by 0.9% ▲ YoY to \$33.85 according to the *Bureau of Labor Statistics*.

Sep-21