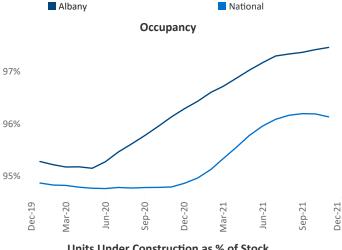

## Albany December 2021

Contact
Liliana Malai
Senior PPC Specialist
Liliana.Malai@yardi.com

**Albany** is the **67th** largest multifamily market with **55,786** completed units and **17,128** units in development, **1,418** of which have already broken ground.

New lease asking **rents** are at \$1,350, up 6.5% ▲ from the previous year placing Albany at 109th overall in year-over-year rent growth.

Multifamily housing **demand** has been rising with **1,537** ▲ net units absorbed over the past 12 months. This is up **402** ▲ units from the previous year's gain of **1,135** ▲ absorbed units.