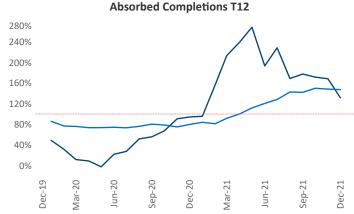

New lease asking **rents** are at \$1,350, up 6.5% ▲ from the previous year placing Albany at 109th overall in year-over-year rent growth.

Multifamily housing **demand** has been rising with **1,537** ▲ net units absorbed over the past 12 months. This is up **402** ▲ units from the previous year's gain of **1,135** ▲ absorbed units.