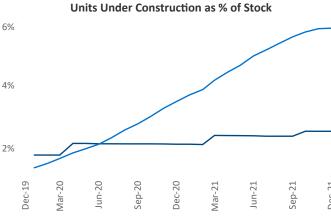

## Albany December 2021

Contact
Liliana Malai
Senior PPC Specialist
Liliana.Malai@yardi.com

**Albany** is the **67th** largest multifamily market with **55,786** completed units and **17,128** units in development, **1,418** of which have already broken ground.