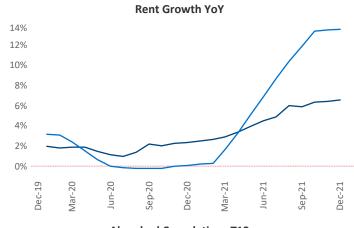

New lease asking **rents** are at \$1,350, up 6.5% ▲ from the previous year placing Albany at 109th overall in year-over-year rent growth.

Multifamily housing **demand** has been rising with **1,537** ▲ net units absorbed over the past 12 months. This is up **402** ▲ units from the previous year's gain of **1,135** ▲ absorbed units.